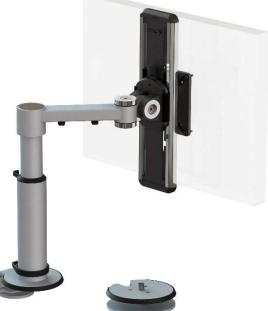

## XSTREAM single beam arm with ratchet height adjustment

## **Product Specification**

| Product code          | XSTREAMCOMB03S - silver                             |   |
|-----------------------|-----------------------------------------------------|---|
| Weight capacity       | 10kg                                                |   |
| Max forward extension | 265mm                                               | 5 |
| VESA                  | 75mm & 100mm VESA compliant                         | E |
| Movement              | Height adjustment, tilt, swivel, rotation and reach |   |
| Height adjustment     | Max height adjustment 380mm from desk top           |   |
| Fixings               | Supplied with baby-c and through-desk as standard   | l |

## Additional Information

Single beam arm with manual height adjustment

Additional +/- 70mm available with ratchet mechanism

Lockable quick release VESA function

Compact – folds back into a space of 40mm

Silver – XSTREAMCOMB03S - RAL code 9006